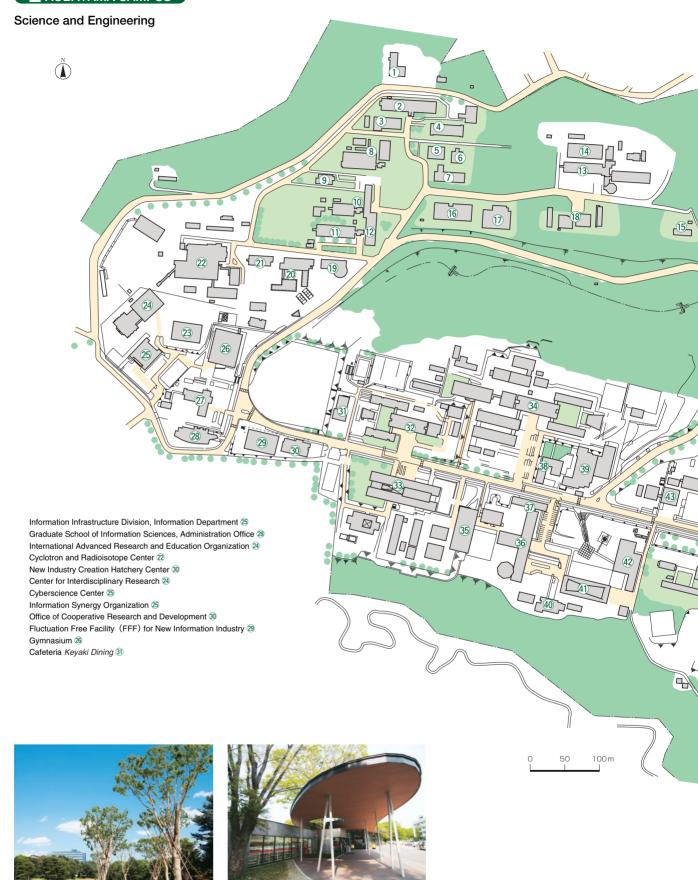

## **3 AOBAYAMA CAMPUS**

Komorebi Café

Zelkova transplanted from Aoba Street to Aobayama New Campus

Graduate School / School of Engineering, Graduate School of Environmental Studies, Graduate School of Biomedical Engineering: 6-6, Aoba, Aramaki, Aoba-ku, Sendai 980-8579 Other than those above: 6-3, Aoba, Aramaki, Aoba-ku, Sendai 980-8578 Phone: +81-22-717-7800 Kita-Aobayama Library 17 Graduate School / Faculty of Science, Administration Office 12 Research and Analytical Center for Giant Molecules (9) Center for Atmospheric and Oceanic Studies 21 Planetary Plasma and Atmospheric Research Center 20 Research Center for Prediction of Earthquakes and Volcanic Eruptions 50 Research Center for Neutrino Science ® Mathematics (7) Physics (2), (3), (4), (20) Chemistry ® Earth Sciences 11 Biology 10 Physics and Natural Science 20 Lecture Hall (5) Kawai Hall 6 Museum of Natural History / University Museum (19) Graduate School of Pharmaceutical Sciences / Faculty of Pharmacy and Pharmaceutical Sciences, Administration Office (3) Experimental Station for Medicinal Plant Studies, Administration Building (§ Pharmaceutical Research Laboratories Building (4) Graduate School of Life Sciences, Laboratories ®, 10, 20 The Tohoku University Museum 19 Center for Low Temperature Science ① Cafeteria / Bookstore 16 Engineering Library 39 Graduate School / School of Engineering, Administration Office (Administration Building) 36 Disaster Control Research Center 35 Fracture and Reliability Research Institute 35 Research Center of Supercritical Fluid Technology 35 Management Science and Technology, Office 35 Micro / Nano-Machining Research and Education Center 46 Mechanical Systems and Design / Nanomechanics / Aerospace Engineering / Bioengineering and Robotics, Administration Office 49 Aobayama Botanical Gardens Gate Quantum Science and Energy Engineering, Office §3 Electrical and Communication Engineering / Electronic Engineering / Applied Physics, Administration Office 34 Applied Chemistry / Chemical Engineering / Biomolecular Engineering, Administration Office 32 Metallurgy / Materials Science / Materials Processing, Administration Office 45 Civil and Environmental Engineering / Architecture and Building Science, Administration Office 3 Engineering Laboratory Complex Building 35 Graduate School / School of Engineering (Lecture Hall) 4 Innovation Plaza 38 Laboratories of Architecture and Building Science 23 Graduate School of Environmental Studies, Administration Office 43 Graduate School of Biomedical Engineering, Administration Office 36 Laboratories 34, 35, 36, 51, 52 Environment Conservation Research Institute 49 Hatchery Square 37 Cafeteria / Bookstore 42 Aoba Memorial Hall 40 Cafeteria Komorebi Café / Convenience Store 47 Motor Car Exhibition Hall 48